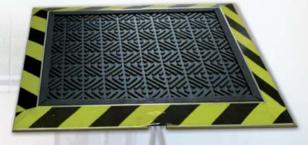

#### Product

- Pressure sensitive mat
- Sloped edges on three sides
- Equipped with cable and plug

#### **Customer Benefits**

- Defined, visible entering of a presence zone
- Acoustic signal when leaving the mat or inserting the bank card
- Resistant to mechanical damage
- Moisture-resistant
- Size individually adaptable
- Non-slip surface
- Maintenance-free
- Plug & play