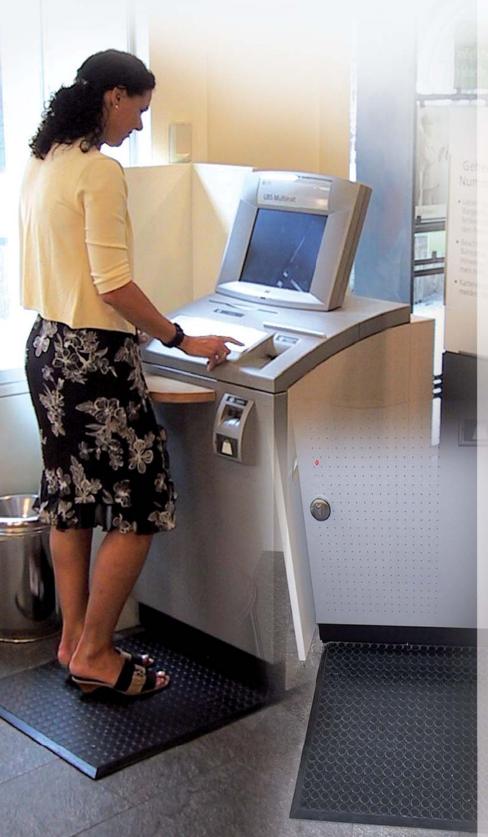

## **Application**

Pay stations at banks and post offices

#### Product

- Pressure sensitive mat
- Sloped edges on three sides
- Equipped with cable and plug

#### **Customer Benefits**

- Defined, visible entering of a presence zone
- Acoustic signal when leaving the mat or inserting the bank card
- Resistant to mechanical damage
- Moisture-resistant
- Size individually adaptable
- Non-slip surface
- Maintenance-free
- Plug & play

## Areas of Application

- Automated teller machines and pay stations
- Ticket and vending machines
- Information terminals